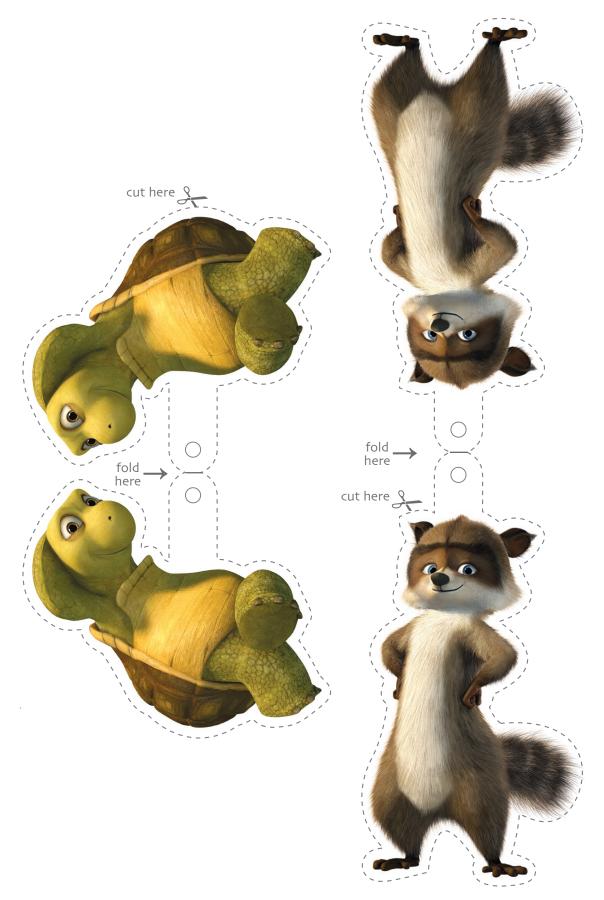

## **CHARACTERS:**

- **1.** Fold each character piece in half and glue to hold.
- 2. Punch a hole at the top of each character where the circle is located.
- **3.** Tie a piece of string to each hole.